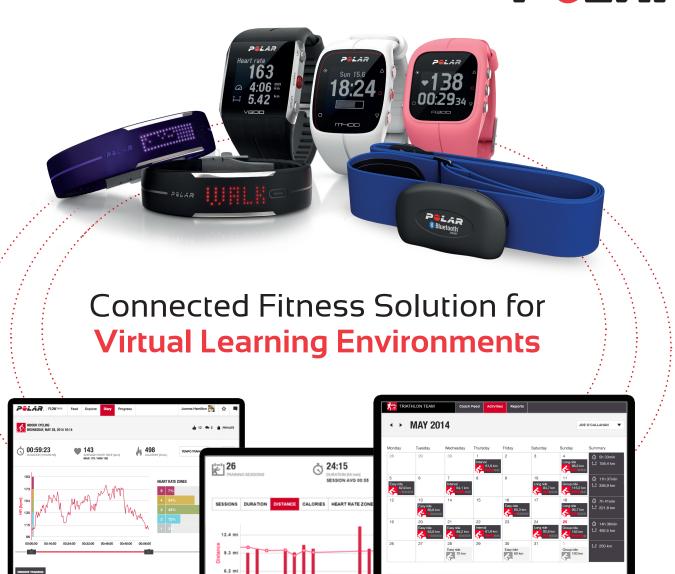

## Flow for Coach with compatible products offers a truly unique integrated 24/7 solution.

- Students easily download data to Polar Flow web service which provides a great teacher/student user experience
- Easily connect with your students & provide instant feedback on their progress
- Add personalized training programs which seamlessly syncs to the students' wrist-worn Polar device for training guidance\*
- Motivate and keep students accountable for their workout with detailed information on their heart rate and/or activity data
- Track & analyze your students progress with detailed reports